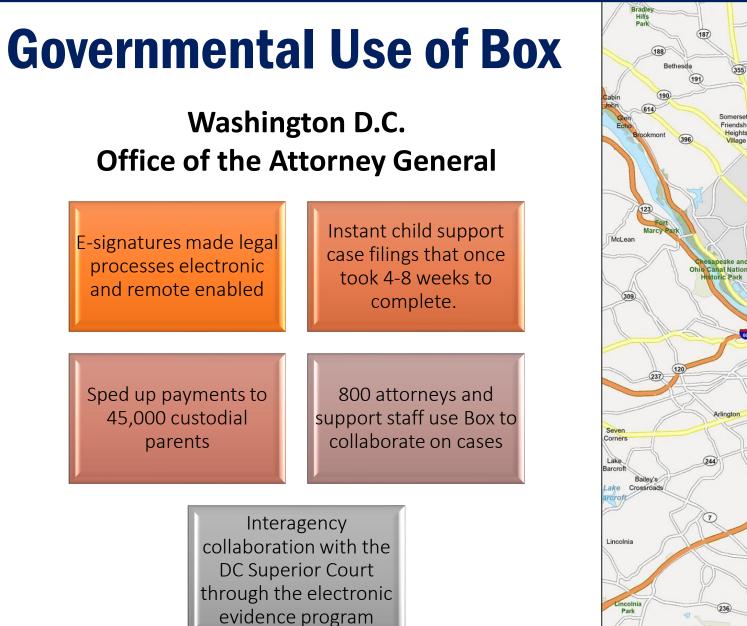

# Why Microsoft Box for Digital Transformation?

- Conforms with over 12 Governmental Compliance Standards including:
  - HIPAA
  - Federal Tax Information (FTI) Privacy and Security
  - International Standard (ISO) for Protection of Personal Identifiable Information (PII)
- Provided through VITA
- Meets Code of VA policies for e-signatures
- Mobile technology compatible
- Microsoft 365 compatible