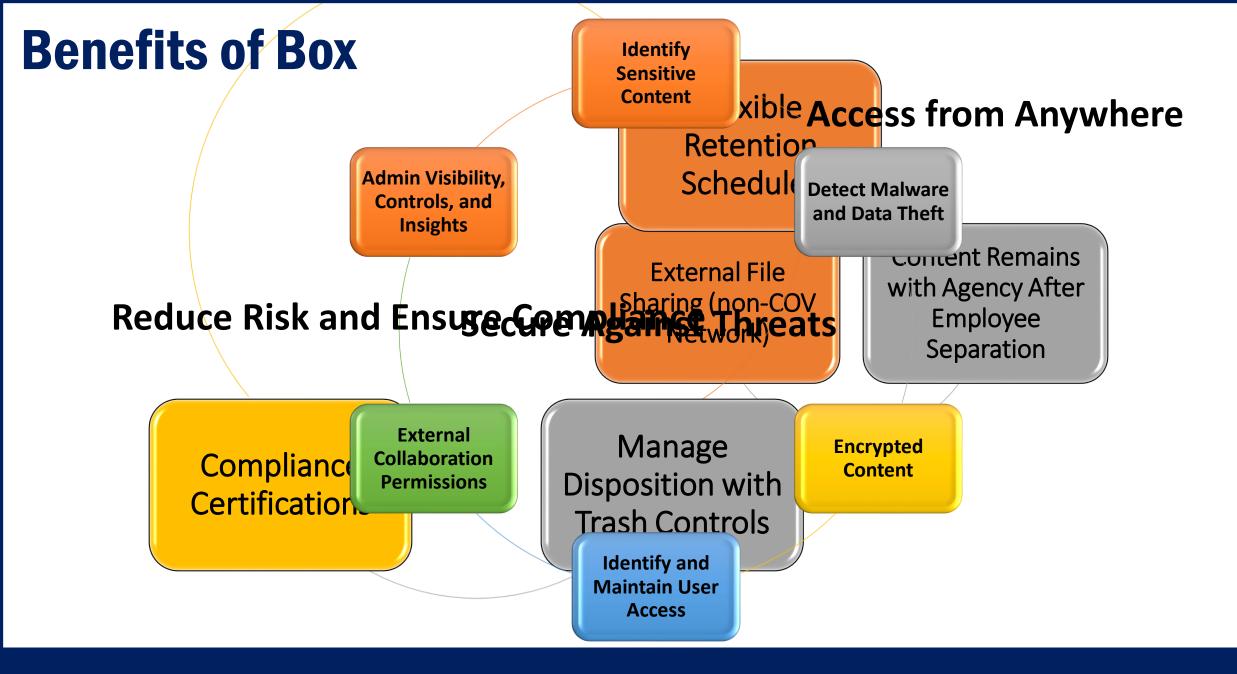

# **Secured Digital Storage**

#### **Benefits**

- No On-going Library of VA Storage Fees
- No On-going Physical File Space or Storage Fees
- Reduce Paper and Printing Costs
- Automated File Retention Schedule
- Staff Time Savings